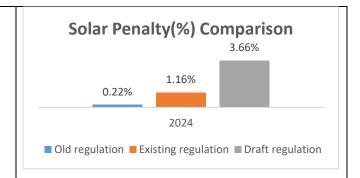

Higher DSM charges will impact revenue and profitability of the project compared to the bid assumptions for renewable energy developers . This may impact the lenders assumptions and pose challenges while executing the financing agreements.

Further, for upcoming bids, it may push the developers to factor in additional impact of the tariffs being quoted and eventually increase the Tariffs in renewable bids.

2. 8.4(a) (a) the contract rate for the purpose of deviation shall be equal to the weighted average of the contract rates of all individual WS seller(s) opting for aggregation at the pooling station;